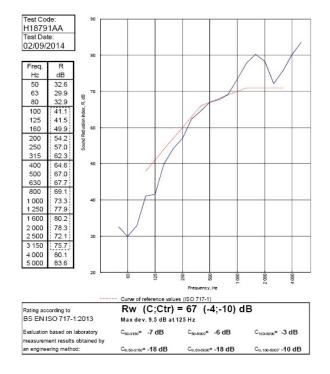

## System Performance Breakdown

Fire Resistance: BS476 Part 22:1987: Test Ref & Date or Applied Ref & Report: Max Height: Thickness: Duty Grade: BS 5234: Part 2:1992: Sound Insulation:

90/90 Minutes (Integrity/Insulation). BTC 17440F - BRE Report P102396-1011A **Refer to Speedline Specification Clause** 210 mm. (At Base Track, Excluding Finishes) Severe - Annexes A-F 67 R., dB, -10CtrDate Tested or Assessed Against - TWI50-B-60(50)(200)